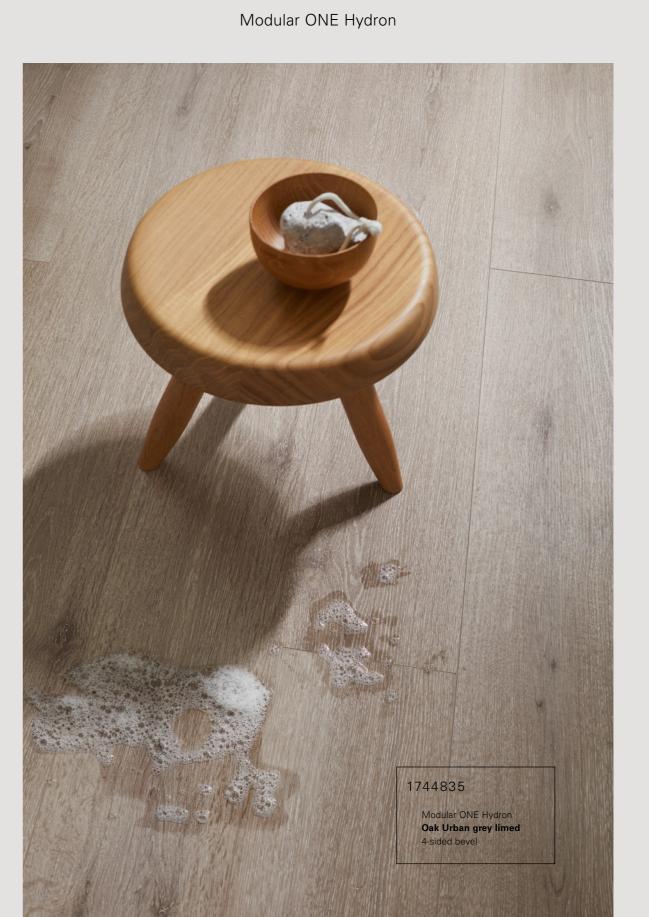

A particular challenge: developing floors that even withstand the effects of water. Modular ONE Hydron accepts this challenge. Modular ONE Hydron is not only a high-performance and advanced multi-layer floor in authentic and contemporary designs. Waterproof and therefore also ideally suitable for wet rooms, it withstands all the demands of everyday life – and at the same time is extremely durable, healthy in the home and easy to maintain.

1744835

Oak Urban grey limed

Wood texture

4-sided bevel

Oak Atmosphere natural
Authentic texture\*\*
4-sided bevel

1744836

Oak Spirit natural

Wood texture