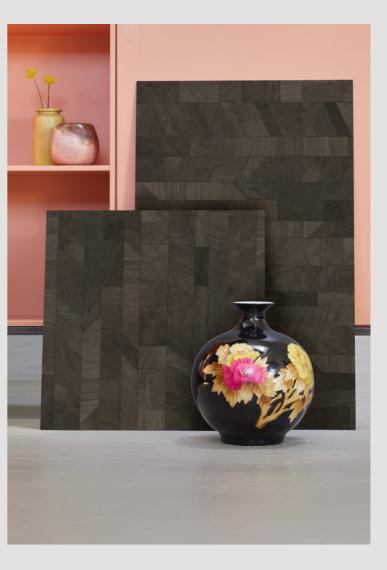

# Cool Grey

Grey is more than a colour: grey makes rooms look modern and refined and goes perfectly with white and wood tones – both as an interpretation of vibrant timbers as well as in timeless stone and concrete looks.

Modular ONE

Concrete Ornament dark grey

Stone texture
4-sided bevel

1743540

Modular ONE

Concrete light grey

Stone texture

4-sided bevel

Concrete Ornament light grey Stone texture 4-sided bevel

Fusion grey\* Wood texture 4-sided bevel

1743537 Granite pearl-grey Stone texture 4-sided bevel

1743536 Granite grey Stone texture 4-sided bevel

1743541 Concrete dark grey\* Stone texture 4-sided bevel

Concrete Ornament dark grey Stone texture 4-sided bevel

1743538 Granite anthracite\* Stone texture 4-sided bevel

The Modular ONE and Modular ONE Hydron collections are genuine all-rounders – not only healthy in the home and extremely quiet, but also plasticiser-free, ecological and tested. You can find out more about our production methods and sustainability at Parador on Pages 60 and 61.