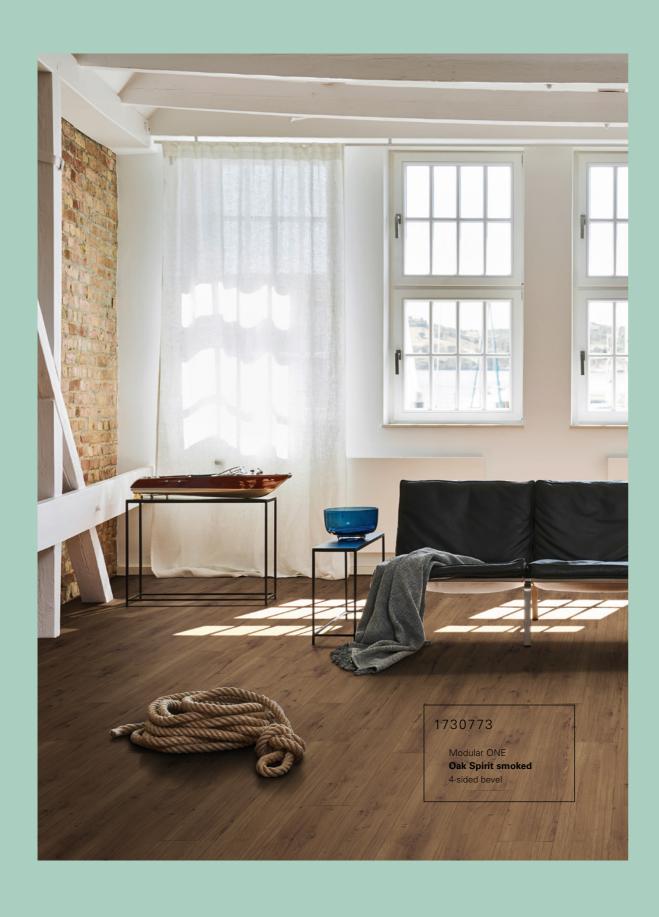

1744551

Modular ONE Oak Linea antique Wood texture 4-sided bevel

1730768

Modular ONE Oak Pure pearl-grey Wood texture 4-sided bevel

1730773

Modular ONE Oak Spirit smoked Wood texture 4-sided bevel

More information about current trends in design and flooring at: parador.de/en/inspiration/trends

1730768

Oak Pure pearl-grey
Wood texture
4-sided bevel

Oak Atmosphere umber\*
Authentic texture\*\*
4-sided bevel

1730773

Oak Spirit smoked\*

Wood texture

4-sided bevel

1730802 Oak Pure natural Wood texture 4-sided bevel

1744556 Oak Atmosphere natural Authentic texture\*\* 4-sided bevel

1730808 Oak Spirit natural Wood texture 4-sided bevel

1730807 Oak Urban grey limed Wood texture 4-sided bevel

Oak Pure pearl-grey Wood texture 4-sided bevel

1744557 Oak Atmosphere umber Authentic texture\*\* 4-sided bevel

1730809 Oak Spirit smoked Wood texture 4-sided bevel

Simply enter the product number into the search field on our website and see brilliant, large, detailed images for each flooring, even in a 3D-view. Whether you want a product comparison, material calculator or technical data - here you will find everything that gives you guidance when selecting your favourite product. parador.de/en.