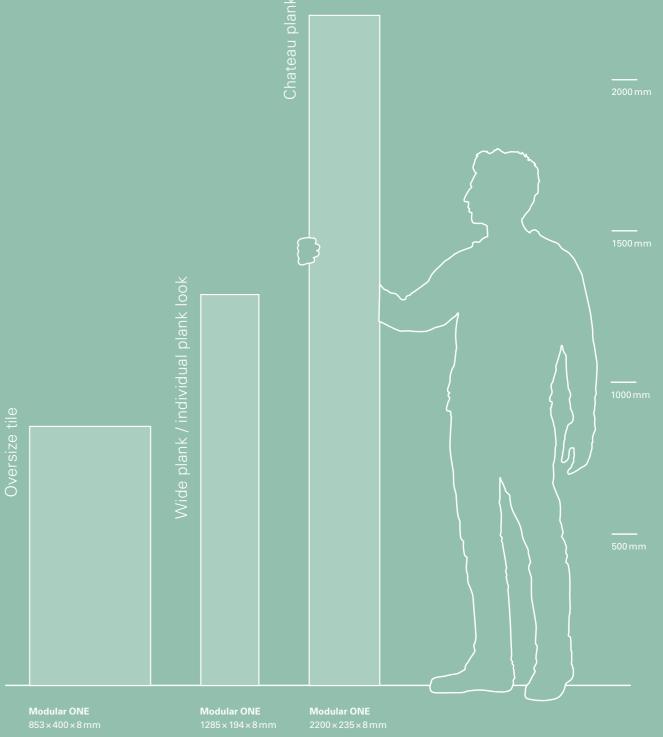

L 1285  $\times$  W 194  $\times$  H 8 mm

30

Oak Atmosphere natural\*
Authentic texture\*\*
4-sided bevel

Oak Spirit natural\*
Wood texture
4-sided bevel

1730771

Oak Urban grey limed\*

Wood texture

4-sided bevel

parador.de/en

L 2200 × W 235 × H 8 mm

1744558 Oak Nordic white

4-sided bevel

Genuine embossed\*\*

Oak Nordic grey Genuine embossed\*\* 4-sided bevel

1744559

1744560 Oak Nordic beige Genuine embossed\*\*

L 853  $\times$  W 400  $\times$  H 8 mm

parador.de/en

39

Concrete white\* Stone texture 4-sided bevel

**Concrete Ornament white** Stone texture 4-sided bevel

1743540 Concrete light grey\* Stone texture 4-sided bevel