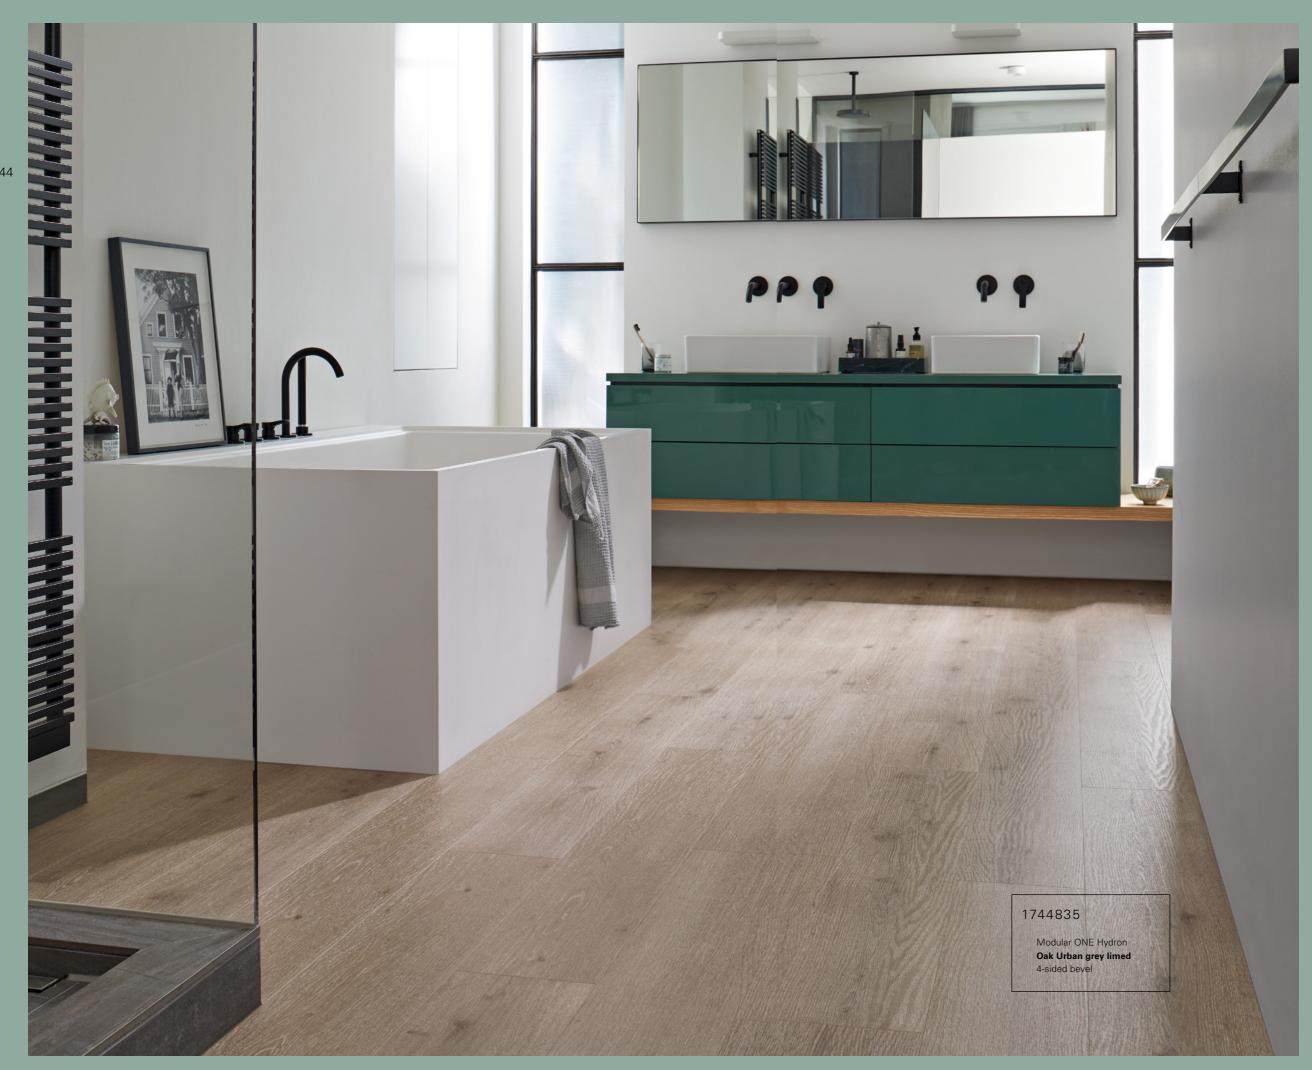

1744835

Oak Urban grey limed

Wood texture

4-sided bevel

Oak Atmosphere natural
Authentic texture\*\*
4-sided bevel

1744836

Oak Spirit natural

Wood texture

Modular ONE Hydron brings the impression and warmth of wood into modern bathroom architectures too – and combines them with the benefits of a waterproof floor in a totally contemporary look. More on Page 54.