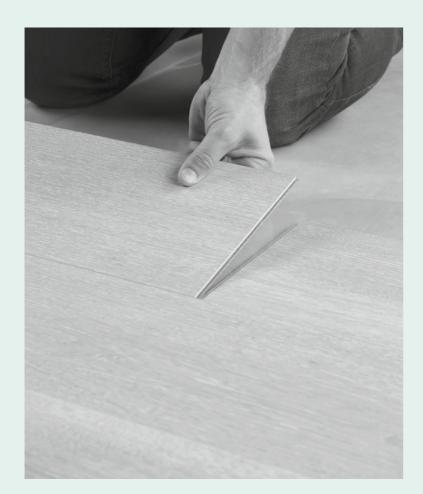

More on Page 32.

NK 33

2500 mm

51

Modular ONE Hydron 856×403×5.5 mm

Modular ONE Hydron 1290×196×5,5 mm

Technology Parador

Parador Modular ONE is characterised by a functional structure and intelligent technology. In this way our patented click connections guarantee a straightforward installation.

Its structure gives the flooring a particular elasticity that is kind on the joints and supports low-noise room acoustics.