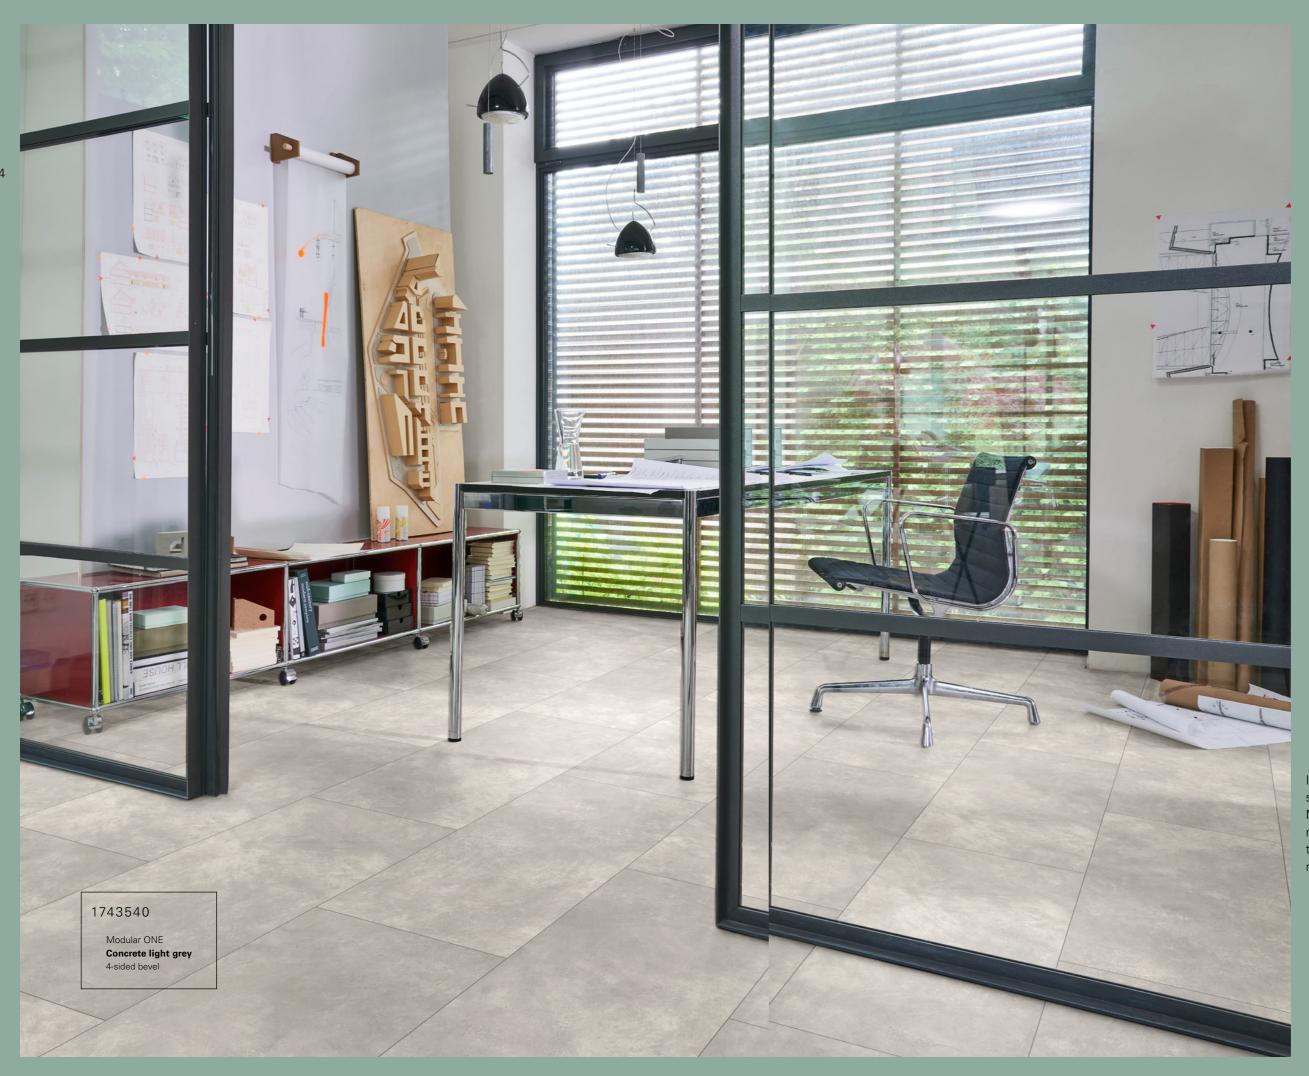

Modular ONE

Concrete Ornament dark grey

Stone texture
4-sided bevel

1743540

Modular ONE

Concrete light grey

Stone texture

4-sided bevel